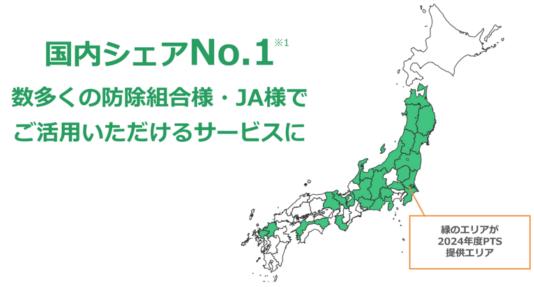

## Held an event OPTiM Smart Agriculture Service 2025

Provided drone spraying service over approximately 26,000 hectares nationwide in FY2024, the largest in Japan\*1.

Announced our drone spraying DX-related services and technologies, which have the largest domestic market share\*\*1.

At this event, OPTiM presented the results of Pinpoint Time Spraying (PTS), the largest drone spraying DX service in Japan, as well as drone spraying DX related services and technologies for FY2024.

#### 1. FY2024 Achievements of the Pinpoint Time Spraying in Numbers

In fiscal 2024, rice pest control efforts, the service was introduced in 133 municipalities across 26 prefectures, to approximately 100 pest control associations, JA (Japan Agricultural Cooperatives), and other clients, covering approximately 26,000 hectares and about 110,000 fields, making it the largest scale in domestic drone spraying services in Japan. Furthermore, as a result of evaluations from customers who utilized the Pinpoint Time Spraying this fiscal year, over 94% of customers have expressed their intention to continue using the service in fiscal 2025, and over 92% of customers have shown an interest in expanding their use of the service.