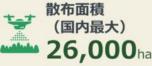

## Held an event OPTiM Smart Agriculture Service 2025

Provided drone spraying service over approximately 26,000 hectares nationwide in FY2024, the largest in Japan\*1.

Announced our drone spraying DX-related services and technologies, which have the largest domestic market share\*\*1.

#### 1. FY2024 Achievements of the Pinpoint Time Spraying in Numbers

In fiscal 2024, rice pest control efforts, the service was introduced in 133 municipalities across 26 prefectures, to approximately 100 pest control associations, JA (Japan Agricultural Cooperatives), and other clients, covering approximately 26,000 hectares and about 110,000 fields, making it the largest scale in domestic drone spraying services in Japan. Furthermore, as a result of evaluations from customers who utilized the Pinpoint Time Spraying this fiscal year, over 94% of customers have expressed their intention to continue using the service in fiscal 2025, and over 92% of customers have shown an interest in expanding their use of the service.