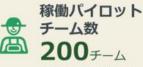

#### 1. FY2024 Achievements of the Pinpoint Time Spraying in Numbers

In fiscal 2024, rice pest control efforts, the service was introduced in 133 municipalities across 26 prefectures, to approximately 100 pest control associations, JA (Japan Agricultural Cooperatives), and other clients, covering approximately 26,000 hectares and about 110,000 fields, making it the largest scale in domestic drone spraying services in Japan. Furthermore, as a result of evaluations from customers who utilized the Pinpoint Time Spraying this fiscal year, over 94% of customers have expressed their intention to continue using the service in fiscal 2025, and over 92% of customers have shown an interest in expanding their use of the service.

エリア:26府県133市町村 顧客数:100防除組合·JA様

2024年度ご利用のお客様のう 次年度も継続利用いただけ る顧客比率

バイロット数も拡大中!

次年度、導入エリア拡大されな い顧客を除いた比率 ※全エリア導入済みの顧客を除く

2024年に散布に参加した