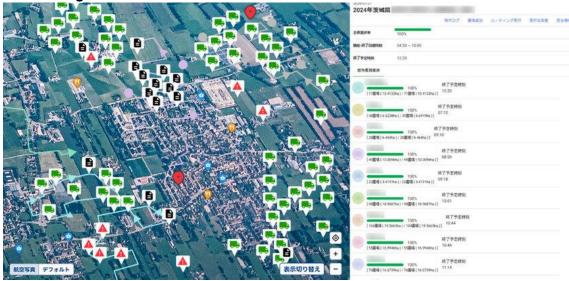

Pilot Routing (Patent Pending)

Our proprietary AI performs calculations on over 180,000 patterns to create the optimal spraying route for efficient pilot shift management and same-day spraying.

Visualization of Pesticide Spraying Status

It is possible to remotely check the progress of the day's spraying in real-time.

◆Screen image