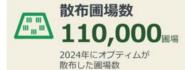

#### 1. FY2024 Achievements of the Pinpoint Time Spraying in Numbers

In fiscal 2024, rice pest control efforts, the service was introduced in 133 municipalities across 26 prefectures, to approximately 100 pest control associations, JA (Japan Agricultural Cooperatives), and other clients, covering approximately 26,000 hectares and about 110,000 fields, making it the largest scale in domestic drone spraying services in Japan. Furthermore, as a result of evaluations from customers who utilized the Pinpoint Time Spraying this fiscal year, over 94% of customers have expressed their intention to continue using the service in fiscal 2025, and over 92% of customers have shown an interest in expanding their use of the service.

エリア:26府県133市町村 顧客数:100防除組合·JA様

2024年度ご利用のお客様のう 次年度も継続利用いただけ る顧客比率

バイロット数も拡大中!

次年度、導入エリア拡大されな い顧客を除いた比率 ※全エリア導入済みの顧客を除く

2024年に散布に参加した